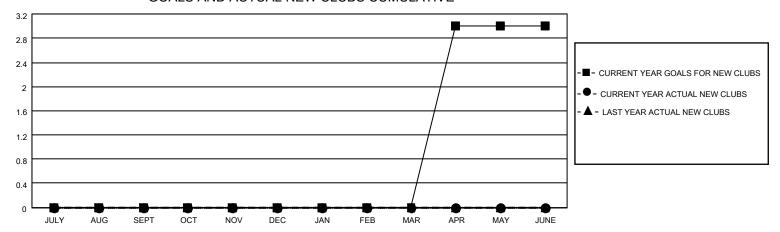

#### GOALS AND ACTUAL NEW CLUBS CUMULATIVE

## District 4 A2

| Clubs RESULTS FOR 2021-2022 |   |   |   | Members RESULTS FOR 2021-2022 |    |    |    |
|-----------------------------|---|---|---|-------------------------------|----|----|----|
|                             |   |   |   |                               |    |    |    |
| JULY/AUG/SEPT               | 0 | 0 | 0 | JULY/AUG/SEPT                 | 10 | 32 | 28 |
| OCT/NOV/DEC                 | 0 | 0 | 0 | OCT/NOV/DEC                   | 10 | 17 | 9  |
| JAN/FEB/MAR                 | 0 | 0 | 0 | JAN/FEB/MAR                   | 10 | 0  | 0  |
| APR/MAY/JUNE                | 3 | 0 | 0 | APR/MAY/JUNE                  | 60 | 0  | 0  |