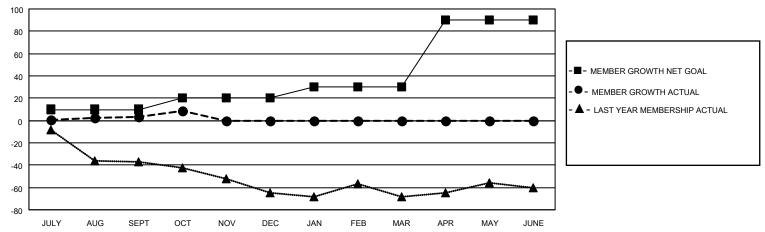

#### GOALS AND ACTUAL MEMBERS CUMULATIVE

| 19 CLUBS OF 61 ADDED 1 OR | GENDER DISTRIBUTION                         |                                                                                                                     |  |
|---------------------------|---------------------------------------------|---------------------------------------------------------------------------------------------------------------------|--|
| WORL NEW WEINBERG         | MALE<br>FEMALE                              | 1,211 (70.61%)<br>504 (29.39%)                                                                                      |  |
| 1                         | NON BINARY PREFER NOT TO ANSWER             | 0 (0.00%)                                                                                                           |  |
|                           | THE ENTITY TO ANOWER                        | 0 (0.0070)                                                                                                          |  |
| CLICK HERE FOR CUMULATIVE | TOTAL FAMILY UNIT MEMBERS                   | 3 251                                                                                                               |  |
| MEMBERSHIP DATA           |                                             |                                                                                                                     |  |
|                           | FAMILY MEMBERS PAYING HAI                   | LF DUES 132                                                                                                         |  |
|                           | MORE NEW MEMBERS  CLICK HERE FOR CUMULATIVE | MORE NEW MEMBERS  MALE FEMALE NON BINARY PREFER NOT TO ANSWER  CLICK HERE FOR CUMULATIVE  TOTAL FAMILY UNIT MEMBERS |  |

## District 4 A2

| Clubs RESULTS FOR 2021-2022 |   |   |   | Members RESULTS FOR 2021-2022 |    |    |    |
|-----------------------------|---|---|---|-------------------------------|----|----|----|
|                             |   |   |   |                               |    |    |    |
| JULY/AUG/SEPT               | 0 | 0 | 0 | JULY/AUG/SEPT                 | 10 | 32 | 28 |
| OCT/NOV/DEC                 | 0 | 0 | 0 | OCT/NOV/DEC                   | 10 | 17 | 9  |
| JAN/FEB/MAR                 | 0 | 0 | 0 | JAN/FEB/MAR                   | 10 | 0  | 0  |
| APR/MAY/JUNE                | 3 | 0 | 0 | APR/MAY/JUNE                  | 60 | 0  | 0  |